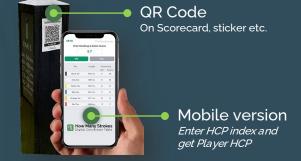

32-inch touch screen

Conversion Table on the 1st tee

Screen saver Pictures or videos

Live Weather

Daily Course Updates Live updated from App

General Club Information & Services

Make all information available for your members and guests in one place. Share links from your website, picture, documents and much more. Scan the QR Code to see it live