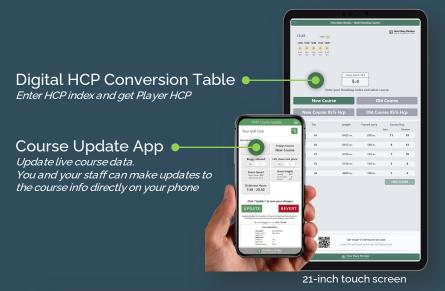

How Many Strokes is a true online information board and conversion table that can be customized and maintained in real-time by your golf club. Everything can be tailored to your needs.

Management system Update everything remote from the How Many Strokes Management system. You never have to go to the screen or have someone else make the changes.

32-inch touch screen

Conversion Table on the 1st tee

Screen saver Pictures or videos

Live Weather

Daily Course Updates Live updated from App

General Club Information & Services

Make all information available for your members and guests in one place. Share links from your website, picture, documents and much more. Scan the QR Code to see it live