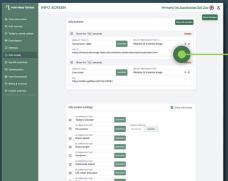

How Many Strokes is a true online information board and conversion table that can be customized and maintained in real-time by your golf club. Everything can be tailored to your needs.

Management system Update everything remote from the How Many Strokes Management system. You never have to go to the screen or have someone else make the changes.