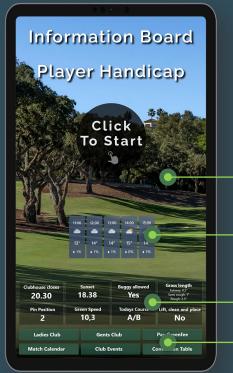

32-inch touch screen

Conversion Table on the 1st tee

Screen saver Pictures or videos

Live Weather

Daily Course Updates Live updated from App

General Club Information & Services

Make all information available for your members and guests in one place. Share links from your website, picture, documents and much more. Scan the QR Code to see it live