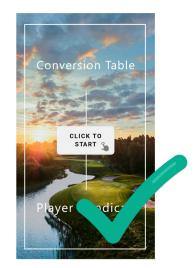

540 X 960 pix or 2160 X 3840 pix

Saving the picture in JPG is recommended.

For videos we recommend using:

540 X 960 pix
This will keep the file size low and still make the video sharp.

Original

Conversion Table

Conversion Table

Cuick to Start

Player Handicap

Player Handicap

If the picture is not in 16:9 format it will be scaled to fit on the Terminal.

This picture is in the right format.

You can always test the format but clicking "Load clubhouse terminal in browser" next to "Layout" in the How Many Strokes Portal "